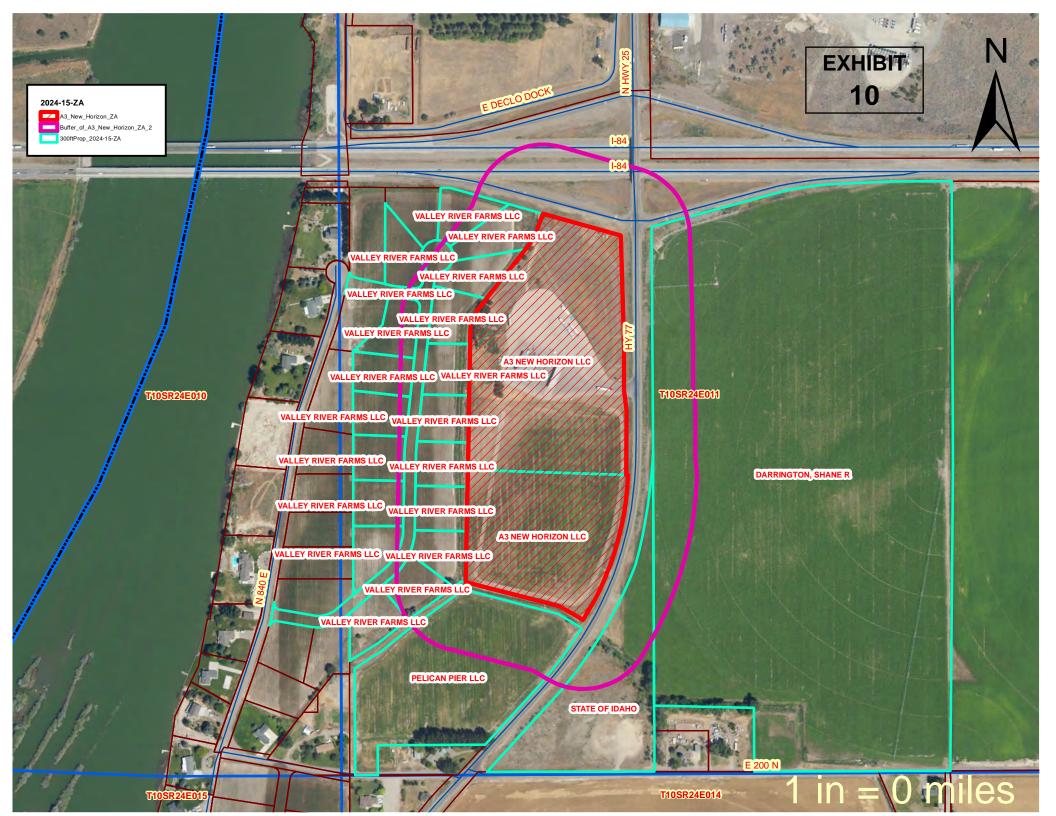

## A3 NEW HORIZON AMENDMENT TO ZONE

EXHIBIT 7

| Parcel_Num     | MailToName             | MailToAddr           | MailToCity | MailToStat | MailToPos |
|----------------|------------------------|----------------------|------------|------------|-----------|
| RP10S24E116000 | A3 NEW HORIZON LLC     | 232 N HWY 77         | DECLO      | ID         | 83323     |
| RP10S24E115500 | A3 NEW HORIZON LLC     | 232 N HWY 77         | DECLO      | ID         | 83323     |
| RP10S24E114801 | DARRINGTON, SHANE R    | 1102 EAST 100 SOUTH  | DECLO      | ID         | 83323     |
| RP10S24E116300 | PELICAN PIER LLC       | 240 N 840 E          | DECLO      | ID         | 83323     |
| RP10S24E116500 | STATE OF IDAHO         | Address Not Provided |            |            |           |
| RP000600000000 | VALLEY RIVER FARMS LLC | PO BOX 164           | DECLO      | ID         | 83323     |
| RP000600010020 | VALLEY RIVER FARMS LLC | PO BOX 164           | DECLO      | ID         | 83323     |
| RP000600010040 | VALLEY RIVER FARMS LLC | PO BOX 164           | DECLO      | ID         | 83323     |
| RP000600010050 | VALLEY RIVER FARMS LLC | PO BOX 164           | DECLO      | ID         | 83323     |
| RP000600010060 | VALLEY RIVER FARMS LLC | PO BOX 164           | DECLO      | ID         | 83323     |
| RP000600010070 | VALLEY RIVER FARMS LLC | PO BOX 164           | DECLO      | ID         | 83323     |
| RP000600010080 | VALLEY RIVER FARMS LLC | PO BOX 164           | DECLO      | ID         | 83323     |
| RP000600010090 | VALLEY RIVER FARMS LLC | PO BOX 164           | DECLO      | ID         | 83323     |
| RP000600010100 | VALLEY RIVER FARMS LLC | PO BOX 164           | DECLO      | ID         | 83323     |
| RP000600010110 | VALLEY RIVER FARMS LLC | PO BOX 164           | DECLO      | ID         | 83323     |
| RP000600010120 | VALLEY RIVER FARMS LLC | PO BOX 164           | DECLO      | ID         | 83323     |
| RP000600010130 | VALLEY RIVER FARMS LLC | PO BOX 164           | DECLO      | ID         | 83323     |
| RP000600010140 | VALLEY RIVER FARMS LLC | PO BOX 164           | DECLO      | ID         | 83323     |
| RP000600020080 | VALLEY RIVER FARMS LLC | PO BOX 164           | DECLO      | ID         | 83323     |
| RP000600020090 | VALLEY RIVER FARMS LLC | PO BOX 164           | DECLO      | ID         | 83323     |
| RP000600020100 | VALLEY RIVER FARMS LLC | PO BOX 164           | DECLO      | ID         | 83323     |
| RP000600020110 | VALLEY RIVER FARMS LLC | PO BOX 164           | DECLO      | ID         | 83323     |
| RP000600020120 | VALLEY RIVER FARMS LLC | PO BOX 164           | DECLO      | ID         | 83323     |
| RP000600020130 | VALLEY RIVER FARMS LLC | PO BOX 164           | DECLO      | ID         | 83323     |

## Cassia County

**EXHIBIT 7** 

| 2 Wille Madias Vill 1 | icu nonzon                          | DOT EIGHTES HEIMOVED |            |                |       |            |
|-----------------------|-------------------------------------|----------------------|------------|----------------|-------|------------|
| Parcel_Num            | MailToName                          | MailToAddr           | MailToAd_1 | MailToCity     | State | Zip        |
| RP10S24E116000        | A3 NEW HORIZON LLC                  | 232 N HWY 77         |            | DECLO          | ID    | 83323      |
| RP10S24E028775        | ALLEN, KARL W                       | 900 E 300 N          |            | DECLO          | ID    | 83323      |
| RP10S24E157799        | ARNOLD, LESTER C                    | 126 N HWY 77         |            | DECLO          | ID    | 83323      |
| RP10S24E026175        | BANK OF UTAH TRUST DEPT             | 50 S 200 E           |            | SALT LAKE CITY | UT    | 84111      |
| RP10S24E028802        | BARGER, CLIFFORD                    | 914 E 300 N          |            | DECLO          | ID    | 83323      |
| RP10S24E133621        | BENNING LAND & LIVESTOCK LLC        | 1025 E HWY 81        |            | DECLO          | ID    | 83323      |
| RP10S24E123660        | BIRD, BRYAN R                       | 280 NORTH 975 EAST   |            | DECLO          | ID    | 83323-6074 |
| RP10S24E147200        | BOYER, JIM & ADRIANNA, LIVING TRUST | 146 N 950 E          |            | DECLO          | ID    | 83323      |
| RP000330010100        | BURCH, L CRAIG                      | 232 N 840 E          |            | DECLO          | ID    | 83323      |
| RP10S24E150001        | BURLEY HIGHWAY DISTRICT             | 19 E 200 S           |            | BURLEY         | ID    | 83318      |
| RP000330010110        | CANNON, BLAINE PETER                | 236 N 840 E          |            | DECLO          | ID    | 83323      |
| RP000860010030        | CHEESMAN, KYLER                     | 345 N SANDBAR WAY    |            | DECLO          | ID    | 83323      |
| RP10S24E028850        | CHRISTENSEN, MARC D                 | 922 E 300 N          |            | DECLO          | ID    | 83323      |
| RP10S24E157200        | CITY OF DECLO                       | Address Not Provided |            |                |       |            |
| RP10S24E141965        | COLE, JAMES C                       | PO BOX 262           |            | DECLO          | ID    | 83323      |
| RP10S24E025481        | COLE, SIDNEY                        | 341 N SANDBAR WAY    |            | DECLO          | ID    | 83323      |
| RP10S24E025501        | COLE, SIDNEY CHARLES                | 341 N SANDBAR WAY    |            | DECLO          | ID    | 83323      |
| RP10S24E141952        | COLE, WILLIAM EDWARD                | PO BOX 192           |            | DECLO          | ID    | 83323      |
| RP10S24E117005        | COPMANN, LAURIE L                   | PO BOX 221           |            | RUPERT         | ID    | 83350      |
| RP10S24E141801        | DARRINGTON, KYLE SHANE              | 1025 E HWY 81        |            | DECLO          | ID    | 83323      |
| RP10S24E114801        | DARRINGTON, SHANE R                 | 1102 E 100 S         |            | DECLO          | ID    | 83323      |
| RP10S24E159001        | DARRINGTON, TIM S                   | 28 N 775 E           |            | DECLO          | ID    | 83323      |
| RP10S24E119600        | DAYLEY, JAY A                       | 946 E 200 N          |            | DECLO          | ID    | 83323      |
|                       | DERRICK, MARIA MINERVA              | PO BOX 136           |            | FULTON         | CA    | 95439      |
| RP000330010030        | DOUGLASS, PAUL A                    | 206 N 840 E          |            | DECLO          | ID    | 83323      |
| RP10S24E126380        | ECK, ROBERT D                       | 209 N 950 E          |            | DECLO          | ID    | 83323      |
| RP10S24E025656        | FIFE, RANDALL MAX                   | 330 SANDBAR WAY N    |            | DECLO          | ID    | 83323      |
| RP10S24E117000        | GARRETT, KIM D                      | 866 E 200 N          |            | DECLO          | ID    | 83323      |
| RP10S24E110020        | GIBBY, ERIC                         | 811 NORMAL AVE       |            | BURLEY         | ID    | 83318      |
| RP10S24E110004        | GIBBY, LEE                          | 294 N 950 E          |            | DECLO          | ID    | 83323      |
| RP10S24E140005        | GIL, VICTORIA                       | 1500 NORMAL AVE      |            | BURLEY         | ID    | 83318      |
| RP10S24E028805        | GKO PROPERTIES LLC                  | 372 N 910 E          |            | DECLO          | ID    | 83323      |
| RP000330010010        |                                     | 196 NORTH 840 EAST   |            | DECLO          | ID    | 83323      |
| RP10S24E110055        | HARPER, GREG                        | 115 S 950 E          |            | DECLO          | ID    | 83323      |
| RP10S24E026003        | JUS ENOUGH ACRES LLC                | 900 E 300 N          |            | DECLO          | ID    | 83323      |
| RP000330010120        | KIDD, CHASE                         | 240 N 840 E          |            | DECLO          | ID    | 83323      |
| RP10S24E016300        |                                     | 1000 E HWY 81        |            | DECLO          | ID    | 83323      |
| RP10S24E140015        | KOWITZ, CHARLES F L/E               | 927 E 200 N          |            | DECLO          | ID    | 83323      |
| RP10S24E143600        | KOWITZ, DENIS                       | 171 N HWY 77         |            | DECLO          | ID    | 83323      |
|                       |                                     |                      |            |                |       |            |

**DUPLICATES REMOVED** 

1 Mile Radius A# New Horizon

| RP10S24E142400 | KOWITZ, LAMONT                 | 887 E 200 N                 |                        | DECLO    | ID | 83323     |
|----------------|--------------------------------|-----------------------------|------------------------|----------|----|-----------|
|                | KUNAU, RICHARD G               | 137 N HWY 77                |                        | DECLO    | ID | 83323     |
|                | KUNAU, RICHARD GLEN            | 133 N HWY 77                |                        | DECLO    | ID | 83323     |
| RP10S24E157895 |                                | 160 N HWY 77                |                        | DECLO    | ID | 83323     |
|                | KUWANA, JERRY L                | 164 N HWY 77                |                        | DECLO    | ID | 83323     |
| RP10S24E157805 | KUWANA, JERRY LAMONT           | 164 NORTH HWY 77            |                        | DECLO    | ID | 83323     |
|                | LARSEN, MICHAEL L              | 198 N 840 E                 |                        | DECLO    | ID | 83323     |
| RP10S24E141200 | LAZY T FARMS LLC               | 1250 E 11 N                 |                        | DECLO    | ID | 83323     |
| RP10S24E141375 |                                | 901 E 200 N                 |                        | DECLO    | ID | 83323     |
|                | MCMILLIAN, JOLAUREL            | 268 HWY 25                  |                        | DECLO    | ID | 83323     |
|                |                                | UBS FARMLAND INVESTORS LLC  | 10 STATE HOUSE SQUARE, |          |    |           |
| RP10S24E126445 | MIDNIGHT SUN INC               | ATTN: DAN MURRAY            | 15TH FLOOR             | HARTFORD | CT | 06103     |
| RP000330010070 | MILLER, MALIA DEE              | 220 NORTH 840 EAST          | 5210(1362)             | DECLO    | ID | 83323     |
|                | MILLER, PAMELLA K              | 224 N 840 E                 |                        | DECLO    | ID | 83323     |
|                | MILLER, RAYMOND & LINDA, TRUST | 965 EAST 300 NORTH          |                        | DECLO    | ID | 83323     |
|                | MITCHELL, DELL N               | 999 E 300 N                 |                        | DECLO    | ID | 83323     |
|                | MOORE, ROBERT, CORPORATION     | 802 EAST 100 NORTH          |                        | DECLO    | ID | 83323     |
| RP10S24E120752 |                                | 2564 SOUTH SWALLOWTAIL LANE |                        | BOISE    | ID | 83706     |
| RP10S24E025510 |                                | 202 E 400 S                 |                        | BURLEY   | ID | 83318     |
|                | OTTLEY, MELANIE                | 350 E BASELINE RD           |                        | RUPERT   | ID | 83350     |
|                | PATTERSON, ZACH A              | 875 W 300 N                 |                        | PAUL     | ID | 83347     |
| RP10S24E116400 |                                | 240 N 840 E                 |                        | DECLO    | ID | 83323     |
| RP000330010040 |                                | 208 NORTH 840 EAST          |                        | DECLO    | ID | 83323     |
|                | ROBINSON, THOMAS LEROY         | 453 EAST 600 SOUTH          |                        | BURLEY   | ID | 83318     |
| RP10S24E125450 |                                | 1250 E 11 N                 |                        | DECLO    | ID | 83323     |
|                | SAMUELSON, LARRY W             | 328 N 950 E                 |                        | DECLO    | ID | 83323     |
|                | SIMPLOT, ROBERT D              | 166 N 950 E                 |                        | DECLO    | ID | 83323     |
|                | SPEAR, KATHLEEN S              | PO BOX 88                   |                        | DECLO    | ID | 83323     |
| RP10S24E143150 | SPRAGUE, KAREN                 | 853 E 200 N                 |                        | DECLO    | ID | 83323     |
| RP10S24E151100 |                                | P O BOX 25                  |                        | BOISE    | ID | 83707     |
| RP10S24E132420 |                                | 1250 E 11 N                 |                        | DECLO    | ID | 83323     |
| RP10S24E025413 |                                | 863 E 350 N                 |                        | DECLO    | ID | 83323     |
|                | TURNER, GLENA C                | 3417 HILAND AVE             |                        | BURLEY   | ID | 83318     |
|                | VALLEY RIVER FARMS LLC         | PO BOX 164                  |                        | DECLO    | ID | 83323     |
|                | VILLAGE ENTERPRISES LLC        | 274 S HWY 25                |                        | DECLO    | ID | 83323     |
|                | WALLACE, RICHARD ORVAL         | 848 E 200 N                 |                        | DECLO    | ID | 83323     |
|                | WARREN FAMILY TRUST            | 191 N HWY 77                |                        | DECLO    | ID | 83323-503 |
| RP10S24E125402 |                                | 210 N 840 E                 |                        | DECLO    | ID | 83323     |
| RP00033001005A |                                | 210 N 840 E                 |                        | DECLO    | ID | 83323     |
| RP10S24E109552 |                                | 207 N 840 E                 |                        | DECLO    | ID | 83323     |
|                | WRIGLEY, TYSON                 | 353 E 700 S                 |                        | BURLEY   | ID | 83318     |