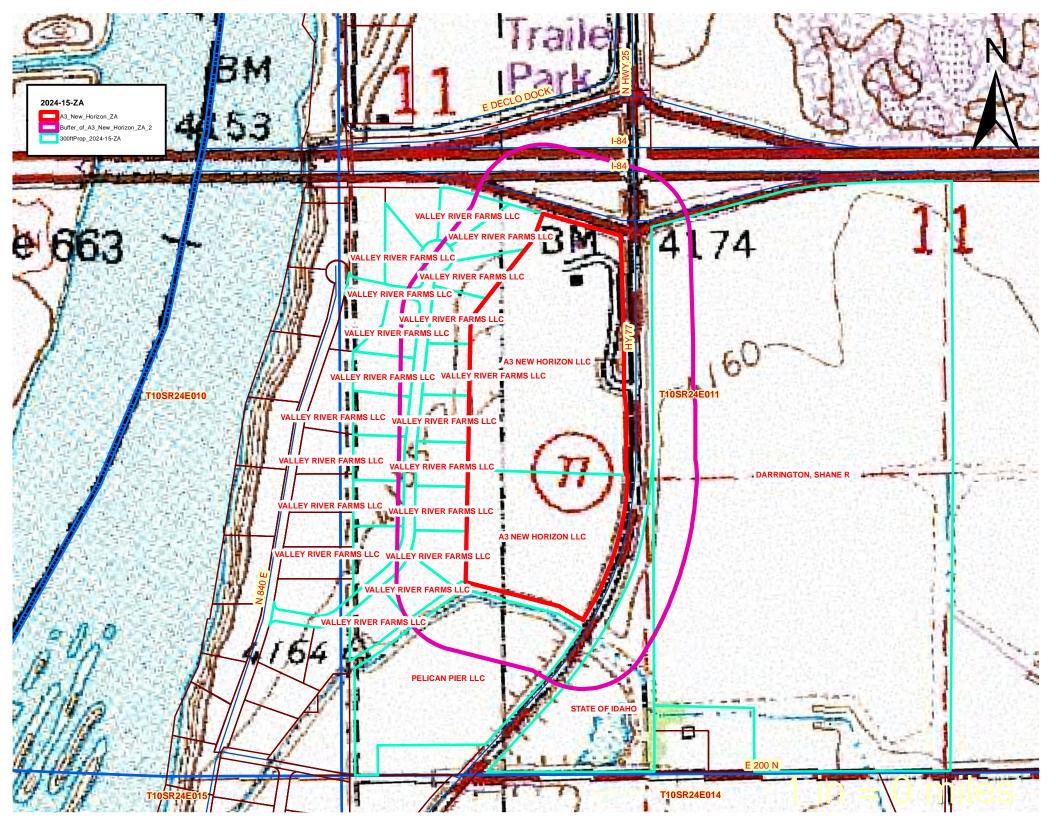

## A3 NEW HORIZON AMENDMENT TO ZONE

EXHIBIT 7

| Parcel_Num     | MailToName             | MailToAddr           | MailToCity | MailToStat | MailToPos |
|----------------|------------------------|----------------------|------------|------------|-----------|
| RP10S24E116000 | A3 NEW HORIZON LLC     | 232 N HWY 77         | DECLO      | ID         | 83323     |
| RP10S24E115500 | A3 NEW HORIZON LLC     | 232 N HWY 77         | DECLO      | ID         | 83323     |
| RP10S24E114801 | DARRINGTON, SHANE R    | 1102 EAST 100 SOUTH  | DECLO      | ID         | 83323     |
| RP10S24E116300 | PELICAN PIER LLC       | 240 N 840 E          | DECLO      | ID         | 83323     |
| RP10S24E116500 | STATE OF IDAHO         | Address Not Provided |            |            |           |
| RP000600000000 | VALLEY RIVER FARMS LLC | PO BOX 164           | DECLO      | ID         | 83323     |
| RP000600010020 | VALLEY RIVER FARMS LLC | PO BOX 164           | DECLO      | ID         | 83323     |
| RP000600010040 | VALLEY RIVER FARMS LLC | PO BOX 164           | DECLO      | ID         | 83323     |
| RP000600010050 | VALLEY RIVER FARMS LLC | PO BOX 164           | DECLO      | ID         | 83323     |
| RP000600010060 | VALLEY RIVER FARMS LLC | PO BOX 164           | DECLO      | ID         | 83323     |
| RP000600010070 | VALLEY RIVER FARMS LLC | PO BOX 164           | DECLO      | ID         | 83323     |
| RP000600010080 | VALLEY RIVER FARMS LLC | PO BOX 164           | DECLO      | ID         | 83323     |
| RP000600010090 | VALLEY RIVER FARMS LLC | PO BOX 164           | DECLO      | ID         | 83323     |
| RP000600010100 | VALLEY RIVER FARMS LLC | PO BOX 164           | DECLO      | ID         | 83323     |
| RP000600010110 | VALLEY RIVER FARMS LLC | PO BOX 164           | DECLO      | ID         | 83323     |
| RP000600010120 | VALLEY RIVER FARMS LLC | PO BOX 164           | DECLO      | ID         | 83323     |
| RP000600010130 | VALLEY RIVER FARMS LLC | PO BOX 164           | DECLO      | ID         | 83323     |
| RP000600010140 | VALLEY RIVER FARMS LLC | PO BOX 164           | DECLO      | ID         | 83323     |
| RP000600020080 | VALLEY RIVER FARMS LLC | PO BOX 164           | DECLO      | ID         | 83323     |
| RP000600020090 | VALLEY RIVER FARMS LLC | PO BOX 164           | DECLO      | ID         | 83323     |
| RP000600020100 | VALLEY RIVER FARMS LLC | PO BOX 164           | DECLO      | ID         | 83323     |
| RP000600020110 | VALLEY RIVER FARMS LLC | PO BOX 164           | DECLO      | ID         | 83323     |
| RP000600020120 | VALLEY RIVER FARMS LLC | PO BOX 164           | DECLO      | ID         | 83323     |
| RP000600020130 | VALLEY RIVER FARMS LLC | PO BOX 164           | DECLO      | ID         | 83323     |

## Cassia County

**EXHIBIT 7** 

| 2 Wille Madias Vill 1 | icu nonzon                          | DOT EIGHTES HEIMOVED |            |                |       |            |
|-----------------------|-------------------------------------|----------------------|------------|----------------|-------|------------|
| Parcel_Num            | MailToName                          | MailToAddr           | MailToAd_1 | MailToCity     | State | Zip        |
| RP10S24E116000        | A3 NEW HORIZON LLC                  | 232 N HWY 77         |            | DECLO          | ID    | 83323      |
| RP10S24E028775        | ALLEN, KARL W                       | 900 E 300 N          |            | DECLO          | ID    | 83323      |
| RP10S24E157799        | ARNOLD, LESTER C                    | 126 N HWY 77         |            | DECLO          | ID    | 83323      |
| RP10S24E026175        | BANK OF UTAH TRUST DEPT             | 50 S 200 E           |            | SALT LAKE CITY | UT    | 84111      |
| RP10S24E028802        | BARGER, CLIFFORD                    | 914 E 300 N          |            | DECLO          | ID    | 83323      |
| RP10S24E133621        | BENNING LAND & LIVESTOCK LLC        | 1025 E HWY 81        |            | DECLO          | ID    | 83323      |
| RP10S24E123660        | BIRD, BRYAN R                       | 280 NORTH 975 EAST   |            | DECLO          | ID    | 83323-6074 |
| RP10S24E147200        | BOYER, JIM & ADRIANNA, LIVING TRUST | 146 N 950 E          |            | DECLO          | ID    | 83323      |
| RP000330010100        | BURCH, L CRAIG                      | 232 N 840 E          |            | DECLO          | ID    | 83323      |
| RP10S24E150001        | BURLEY HIGHWAY DISTRICT             | 19 E 200 S           |            | BURLEY         | ID    | 83318      |
| RP000330010110        | CANNON, BLAINE PETER                | 236 N 840 E          |            | DECLO          | ID    | 83323      |
| RP000860010030        | CHEESMAN, KYLER                     | 345 N SANDBAR WAY    |            | DECLO          | ID    | 83323      |
| RP10S24E028850        | CHRISTENSEN, MARC D                 | 922 E 300 N          |            | DECLO          | ID    | 83323      |
| RP10S24E157200        | CITY OF DECLO                       | Address Not Provided |            |                |       |            |
| RP10S24E141965        | COLE, JAMES C                       | PO BOX 262           |            | DECLO          | ID    | 83323      |
| RP10S24E025481        | COLE, SIDNEY                        | 341 N SANDBAR WAY    |            | DECLO          | ID    | 83323      |
| RP10S24E025501        | COLE, SIDNEY CHARLES                | 341 N SANDBAR WAY    |            | DECLO          | ID    | 83323      |
| RP10S24E141952        | COLE, WILLIAM EDWARD                | PO BOX 192           |            | DECLO          | ID    | 83323      |
| RP10S24E117005        | COPMANN, LAURIE L                   | PO BOX 221           |            | RUPERT         | ID    | 83350      |
| RP10S24E141801        | DARRINGTON, KYLE SHANE              | 1025 E HWY 81        |            | DECLO          | ID    | 83323      |
| RP10S24E114801        | DARRINGTON, SHANE R                 | 1102 E 100 S         |            | DECLO          | ID    | 83323      |
| RP10S24E159001        | DARRINGTON, TIM S                   | 28 N 775 E           |            | DECLO          | ID    | 83323      |
| RP10S24E119600        | DAYLEY, JAY A                       | 946 E 200 N          |            | DECLO          | ID    | 83323      |
|                       | DERRICK, MARIA MINERVA              | PO BOX 136           |            | FULTON         | CA    | 95439      |
| RP000330010030        | DOUGLASS, PAUL A                    | 206 N 840 E          |            | DECLO          | ID    | 83323      |
| RP10S24E126380        | ECK, ROBERT D                       | 209 N 950 E          |            | DECLO          | ID    | 83323      |
| RP10S24E025656        | FIFE, RANDALL MAX                   | 330 SANDBAR WAY N    |            | DECLO          | ID    | 83323      |
| RP10S24E117000        | GARRETT, KIM D                      | 866 E 200 N          |            | DECLO          | ID    | 83323      |
| RP10S24E110020        | GIBBY, ERIC                         | 811 NORMAL AVE       |            | BURLEY         | ID    | 83318      |
| RP10S24E110004        | GIBBY, LEE                          | 294 N 950 E          |            | DECLO          | ID    | 83323      |
| RP10S24E140005        | GIL, VICTORIA                       | 1500 NORMAL AVE      |            | BURLEY         | ID    | 83318      |
| RP10S24E028805        | GKO PROPERTIES LLC                  | 372 N 910 E          |            | DECLO          | ID    | 83323      |
| RP000330010010        |                                     | 196 NORTH 840 EAST   |            | DECLO          | ID    | 83323      |
| RP10S24E110055        | HARPER, GREG                        | 115 S 950 E          |            | DECLO          | ID    | 83323      |
| RP10S24E026003        | JUS ENOUGH ACRES LLC                | 900 E 300 N          |            | DECLO          | ID    | 83323      |
| RP000330010120        | KIDD, CHASE                         | 240 N 840 E          |            | DECLO          | ID    | 83323      |
| RP10S24E016300        |                                     | 1000 E HWY 81        |            | DECLO          | ID    | 83323      |
| RP10S24E140015        | KOWITZ, CHARLES F L/E               | 927 E 200 N          |            | DECLO          | ID    | 83323      |
| RP10S24E143600        | KOWITZ, DENIS                       | 171 N HWY 77         |            | DECLO          | ID    | 83323      |
|                       |                                     |                      |            |                |       |            |

**DUPLICATES REMOVED** 

1 Mile Radius A# New Horizon

| RP10S24E142400 | KOWITZ, LAMONT                 | 887 E 200 N                 |                        | DECLO    | ID | 83323     |
|----------------|--------------------------------|-----------------------------|------------------------|----------|----|-----------|
|                | KUNAU, RICHARD G               | 137 N HWY 77                |                        | DECLO    | ID | 83323     |
|                | KUNAU, RICHARD GLEN            | 133 N HWY 77                |                        | DECLO    | ID | 83323     |
| RP10S24E157895 |                                | 160 N HWY 77                |                        | DECLO    | ID | 83323     |
|                | KUWANA, JERRY L                | 164 N HWY 77                |                        | DECLO    | ID | 83323     |
| RP10S24E157805 | KUWANA, JERRY LAMONT           | 164 NORTH HWY 77            |                        | DECLO    | ID | 83323     |
|                | LARSEN, MICHAEL L              | 198 N 840 E                 |                        | DECLO    | ID | 83323     |
| RP10S24E141200 | LAZY T FARMS LLC               | 1250 E 11 N                 |                        | DECLO    | ID | 83323     |
| RP10S24E141375 |                                | 901 E 200 N                 |                        | DECLO    | ID | 83323     |
|                | MCMILLIAN, JOLAUREL            | 268 HWY 25                  |                        | DECLO    | ID | 83323     |
|                |                                | UBS FARMLAND INVESTORS LLC  | 10 STATE HOUSE SQUARE, |          |    |           |
| RP10S24E126445 | MIDNIGHT SUN INC               | ATTN: DAN MURRAY            | 15TH FLOOR             | HARTFORD | CT | 06103     |
| RP000330010070 | MILLER, MALIA DEE              | 220 NORTH 840 EAST          | 5210(1362)             | DECLO    | ID | 83323     |
|                | MILLER, PAMELLA K              | 224 N 840 E                 |                        | DECLO    | ID | 83323     |
|                | MILLER, RAYMOND & LINDA, TRUST | 965 EAST 300 NORTH          |                        | DECLO    | ID | 83323     |
|                | MITCHELL, DELL N               | 999 E 300 N                 |                        | DECLO    | ID | 83323     |
|                | MOORE, ROBERT, CORPORATION     | 802 EAST 100 NORTH          |                        | DECLO    | ID | 83323     |
| RP10S24E120752 |                                | 2564 SOUTH SWALLOWTAIL LANE |                        | BOISE    | ID | 83706     |
| RP10S24E025510 |                                | 202 E 400 S                 |                        | BURLEY   | ID | 83318     |
|                | OTTLEY, MELANIE                | 350 E BASELINE RD           |                        | RUPERT   | ID | 83350     |
|                | PATTERSON, ZACH A              | 875 W 300 N                 |                        | PAUL     | ID | 83347     |
| RP10S24E116400 |                                | 240 N 840 E                 |                        | DECLO    | ID | 83323     |
| RP000330010040 |                                | 208 NORTH 840 EAST          |                        | DECLO    | ID | 83323     |
|                | ROBINSON, THOMAS LEROY         | 453 EAST 600 SOUTH          |                        | BURLEY   | ID | 83318     |
| RP10S24E125450 |                                | 1250 E 11 N                 |                        | DECLO    | ID | 83323     |
|                | SAMUELSON, LARRY W             | 328 N 950 E                 |                        | DECLO    | ID | 83323     |
|                | SIMPLOT, ROBERT D              | 166 N 950 E                 |                        | DECLO    | ID | 83323     |
|                | SPEAR, KATHLEEN S              | PO BOX 88                   |                        | DECLO    | ID | 83323     |
| RP10S24E143150 | SPRAGUE, KAREN                 | 853 E 200 N                 |                        | DECLO    | ID | 83323     |
| RP10S24E151100 |                                | P O BOX 25                  |                        | BOISE    | ID | 83707     |
| RP10S24E132420 |                                | 1250 E 11 N                 |                        | DECLO    | ID | 83323     |
| RP10S24E025413 |                                | 863 E 350 N                 |                        | DECLO    | ID | 83323     |
|                | TURNER, GLENA C                | 3417 HILAND AVE             |                        | BURLEY   | ID | 83318     |
|                | VALLEY RIVER FARMS LLC         | PO BOX 164                  |                        | DECLO    | ID | 83323     |
|                | VILLAGE ENTERPRISES LLC        | 274 S HWY 25                |                        | DECLO    | ID | 83323     |
|                | WALLACE, RICHARD ORVAL         | 848 E 200 N                 |                        | DECLO    | ID | 83323     |
|                | WARREN FAMILY TRUST            | 191 N HWY 77                |                        | DECLO    | ID | 83323-503 |
| RP10S24E125402 |                                | 210 N 840 E                 |                        | DECLO    | ID | 83323     |
| RP00033001005A |                                | 210 N 840 E                 |                        | DECLO    | ID | 83323     |
| RP10S24E109552 |                                | 207 N 840 E                 |                        | DECLO    | ID | 83323     |
|                | WRIGLEY, TYSON                 | 353 E 700 S                 |                        | BURLEY   | ID | 83318     |

## ONE MILE A3 New Horizon MINIDOKA COUNTY

| dhe WTCD DE DIN S                |                                   |                              |                          |               |          | dbo.%TSB_DE  |
|----------------------------------|-----------------------------------|------------------------------|--------------------------|---------------|----------|--------------|
| dbo.%TSB_DE_PIN.F                |                                   | A. 4146 23 446 4             | W said as inherences     | dbo.%TSB_DE_  | _DE_PIN. | _PIN.OwnerZi |
| N<br>DDGGGGGGGGGG                | dbo.%TSB_DE_PIN.Owner1            | dbo.%TSB_DE_PIN.Owner2       | dbo.%TSB_DE_PIN.OwnerStr | PIN.OwnerCity | OwnerSt  | р            |
| RP09001000003A                   | ABENROTH DOUGLAS G                | ABENROTH CORTNEY P           | 281 RIVER VIEW HTS       | RUPERT        | ID       | 83350        |
| RP09001000005A                   | BARKER DAVID                      | BARKER MEGAN MICHELLE        | 285 S RIVER VIEW HTS     | RUPERT        | ID       | 83350        |
| RP10S24E101690                   | BOURQUIN DALE                     |                              | 152 E 342 LN S           | RUPERT        | ID       | 83350        |
| RP10S24E101710                   | BOURQUIN DALE                     |                              | 152 E 342 LN S           | RUPERT        | ID       | 83350        |
| RP10S24E154475                   | CHANDLER FAMILY TRUST             | randon (Butterain)           | 1304 E 800 N             | JACKSON       | ID       | 83350        |
| RP10S24E108100                   | CLAYVILLE EARL R                  | CLAYVILLE CARLEEN B          | 150 E 400 S              | RUPERT        | ID       | 83350        |
| RP10S24E108822                   | CLAYVILLE KARL W                  | CLAYVILLE SANDRA             | 160 E 400 S              | RUPERT        | ID       | 83350        |
| RP10S24E154550                   | COATS SCOTT                       | COATS SHELLEY                | 126 E 450 LN S           | RUPERT        | ID       | 83350        |
| RP10S24E154570                   | COATS SCOTT                       | COATS SHELLEY                | 126 E 450 LN S           | RUPERT        | ID       | 83350        |
| RP09001000004A                   | CONDIE GARRETT ROBERT             | CONDIE SARAH                 | 283 S RIVER VIEW HEIGHTS | RUPERT        | ID       | 83350        |
| RP09001000007A                   | DALTON CATHERINE MARIE            | DALTON SCOTT WESLEY          | 192 E RIVER VIEW HTS     | RUPERT        | ID       | 83350        |
| RP10S24E152413                   | DUFFIN DACX                       |                              | 420 S 135 LN E           | RUPERT        | ID       | 83350        |
| RP084100000010                   | DUFFIN DACX DANIEL                | DUFFIN WHITNEY ANN           | 420 S 135 LN E           | RUPERT        | ID       | 83350        |
| RP10S24E152850                   | DUFFIN DANIEL D                   | DUFFIN SHEILA L              | 422 S 135 LN E           | RUPERT        | ID       | 83350        |
| RP10S24E152951                   | DUFFIN DANIEL D                   | DUFFIN SHEILA L              | 422 S 135 LN E           | RUPERT        | ID       | 83350        |
| RP09001000006A                   | FAUX WESSTON                      | FAUX RACHEL                  | 1513 K DR                | RUPERT        | ID       | 83350        |
| RP10S24E102580                   | FIFE SAMUAL M                     |                              | 131 E 300 S              | RUPERT        | ID       | 83350        |
| RP10S24E039027                   | GARNER SAMUEL L                   | GARNER JEANNA                | 173 E 275 LN S           | RUPERT        | ID       | 83350        |
| RP0900100000AA                   | GARNER SAMUEL L                   | GARNER JEANNA                | 173 E 275 LN S           | RUPERT        | ID       | 83350        |
| RP09001000010A                   | GARNER SAMUEL L                   | GARNER JEANNA                | 173 E 275 LN S           | RUPERT        | ID       | 83350        |
| RP09001000009A                   | GARNER SAMUEL L                   | GARNER JEANNA                | 173 E 275 LN S           | RUPERT        | ID       | 83350        |
| RP09001000008A                   | GARNER SAMUEL L                   | GARNER JEANNA                | 173 E 275 LN S           | RUPERT        | ID       | 83350        |
| RP10S24E104803                   | HARBOR VIEW DEVELOPMENT LLC       |                              | 2051 E 1475 S            | HAZELTON      | ID       | 83335        |
| RP10S24E106020                   | HARBOR VIEW DEVELOPMENT LLC       |                              | 2051 E 1475 S            | HAZELTON      | ID       | 83335        |
| RP09001000002A                   | HERNANDEZ JOSE L                  | HERNANDEZ CONCEPCION O       | 240 E 300 N              | RUPERT        | ID       | 83350-9451   |
| RP10S24E104660                   | HONSINGER JAMES L                 | The Montreas Service Service | 212 E 200 S              | RUPERT        | ID       | 83350        |
| RP10S24E104060                   | HONSINGER JAMES L                 |                              | 212 E 200 S              | RUPERT        | ID       | 83350        |
| RP10S24E104060                   | HONSINGER JAMES L                 |                              | 212 E 200 S              | RUPERT        | ID       | 83350        |
| RP10S24E154480                   | HUNSAKER A DEE                    | HUNSAKER JULIE A             | 430 S 135 LN E           | RUPERT        | ID       | 83350        |
| RP10S24E152417                   | HUNSAKER LYNN A                   | HUNSAKER A DEE               | 1050 E BRIGHAM RD APT 48 | SAINT GEORGE  | UT       | 84790        |
| RP10S24E038900                   | HYMAS DOUGLAS L                   | TIOTION INC. ITY OLD         | 162 E 300 S              | RUPERT        | ID       | 83350        |
| RP10S24E100788                   | IDAHO LAND & DEVELOPMENT LLC      |                              | PO BOX 584               | RUPERT        | ID       | 83350        |
| RP10S24E101580                   | IDAHO LAND & DEVELOPMENT LLC      |                              | PO BOX 584               | RUPERT        | ID       | 83350        |
| RP10S24E101575                   | IDAHO LAND & DEVELOPMENT LLC      |                              | PO BOX 584               | RUPERT        | ID       | 83350        |
| RP10S24E100625                   | IDAHO LAND & DEVELOPMENT LLC      |                              | PO BOX 584               | RUPERT        | ID       | 83350        |
| RP10S24E102430                   | LIND MELINDA R                    | LLOYD JACOB L                | 137 E 300 S              | RUPERT        | ID       | 83350        |
| RP10S24E102411                   | NEWCOMB MARK T                    | NEWCOMB LONNA                | 251 E 200 S              | RUPERT        | ID       | 83350        |
| RP10S24E103000                   | NORBY JOAN LIFE EST               | CLARK LAURA                  | PO BOX 394               |               | ID       |              |
| RP10S24E154471                   | PARR WESLEY M                     | PARR CATHLEEN LEA            |                          | RUPERT        |          | 83350        |
| RP10324E154471<br>RP10S24E150805 | PETERSON BARRY                    |                              | 438 S 135 LN E           | RUPERT        | ID       | 83350        |
| RP10524E150900                   | PETERSON BARRY C                  | PETERSON REXANNE             | PO BOX 935               | HEYBURN       | ID       | 83336        |
|                                  |                                   | PETERSON REXANNE             | 484 S 100 W              | RUPERT        | ID       | 83350        |
| RP09001000001A<br>RP0900100000CA | RIVER VIEW HEIGHTS LLC            |                              | 173 E 275 LN S           | RUPERT        | ID       | 83350        |
|                                  | RIVER VIEW HEIGHTS LLC            |                              | 173 E 275 LN S           | RUPERT        | ID       | 83350        |
| RP10S24E154230                   | ROWE FAMILY TRUST                 | SINASOE NAIVE                | 1168 W DESERT SPARROW DR | SAINT GEORGE  | UT       | 84790        |
| RP10S24E038751                   | SIMCOE JENNIFER                   | SIMCOE MIKE                  | 236 S 100 W              | RUPERT        | ID       | 83350        |
| RP10S24E038760                   | SIMCOE JENNIFER                   | SIMCOE MIKE                  | 236 S 100 W              | RUPERT        | ID       | 83350        |
| RP10S24E103750                   | STATE OF IDAHO                    | cruses en nu                 | PO BOX 7129              | BOISE         | ID       | 83707        |
| RP10S24E106953                   | STUDER KARL                       | STUDER EMILY                 | PO BOX 675               | HEYBURN       | ID       | 83336-0675   |
| RP10S24E035000                   | STUDER STEVEN L AND LINDA L TRUST |                              | 149 E 200 S              | RUPERT        | ID       | 83350        |