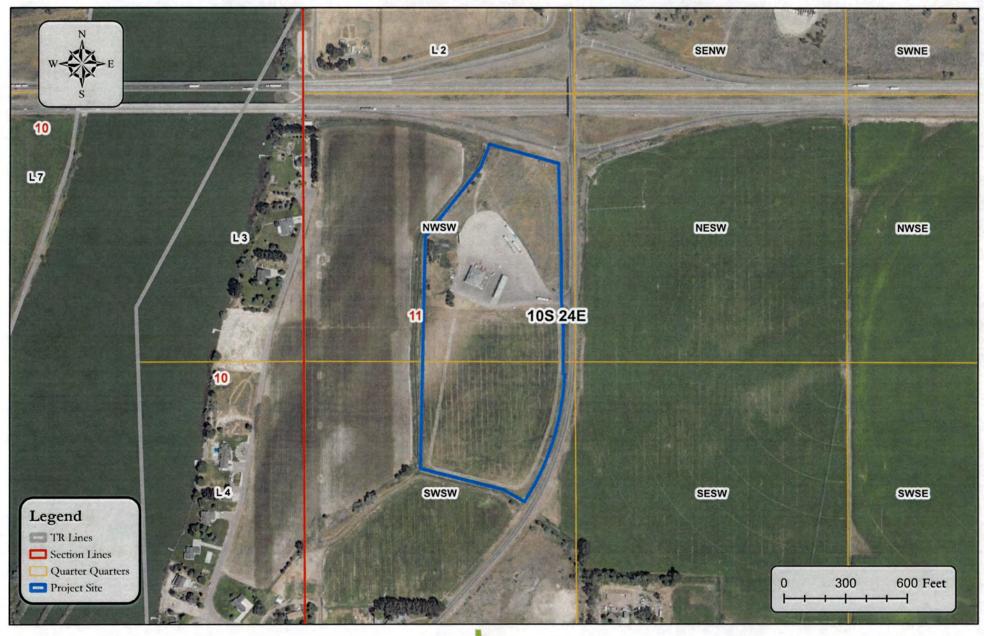

| V                             |                                                  |                                                          | cinity map which is<br>y under considerat                                                                 |                                                           | must be attache                                          | ed showing the                                                                                                          |
|-------------------------------|--------------------------------------------------|----------------------------------------------------------|-----------------------------------------------------------------------------------------------------------|-----------------------------------------------------------|----------------------------------------------------------|-------------------------------------------------------------------------------------------------------------------------|
| ✓                             | PROOF OF                                         | OWNERSHI                                                 | P OR VALID OPTION ald be attached.                                                                        |                                                           | opy of your prop                                         | perty deed or                                                                                                           |
|                               | District, Hig<br>District, Pig                   | ghway Distri<br>peline comp                              | SUBDIVISIONS PRO<br>ct, Electrical and Ga<br>any: Natural Gas, Po<br>Building Departme                    | as Company, So<br>etroleum. Pro                           | outh Central Pub                                         | lic Health                                                                                                              |
|                               | boundaries<br>Assessor's<br>be mailed            | s of land being office.) Once to surrounding ted with ma | erry owners: 300 mg considered must be application has be mg property owner iling list attached and       | be attached.<br>een assigned a<br>s. The certifica        | (information pro<br>date for hearing<br>te of mailing mu | ovided by<br>g, Notice must<br>ust be signed                                                                            |
|                               | NOTICE OF<br>Notice of H                         | PUBLICATION  The Affidavit                               | ON: Once application to the publication of publication from                                               | e newspaper fi                                            | fteen (15) days p                                        | orior to date of                                                                                                        |
|                               | considered picture of t                          | , no less tha                                            | REMISES: Notice of<br>t one (1) week prio<br>f Hearing posted or<br>ent.                                  | r to hearing. A                                           | Affidavit of posti                                       | ng and a                                                                                                                |
| hereby<br>ny abilit<br>Amendn | ty and knowle<br>nent to Zone.<br>s of review co | Il information adge, and red Additionally, oncerning the | uest that this applic<br>I hereby authorize a                                                             | ation be process<br>gents of the coun<br>a and for detern | sed for considerat<br>nty to enter upon                  | s prepared to the best of tion for a Application for this subject property for with applicable county  11/15/2024  Date |
| accompli                      | ished and all re                                 | dministrator re<br>equired inforn                        | of Property Owner<br>eserves the right to <u>no</u><br>nation is submitted. The<br>of a complete applicat | ne date of the pu                                         |                                                          |                                                                                                                         |
| For Offic                     | e Use Only:                                      | Date Application                                         | on Filed: 11-15-                                                                                          | 2024                                                      | By: Kada                                                 | uns                                                                                                                     |
| Fee Rec                       | eived:                                           | \$ 1,50                                                  | 23,80                                                                                                     | Check                                                     | # 101                                                    |                                                                                                                         |
|                               | ss than 11 acres<br>-320 acres                   | \$1200.00 +<br>\$250.00<br>\$6.00/acre                   | 320 to 640 acres<br>640 and more acres                                                                    | \$4.00/acre<br>\$2.00/acre                                | Application #                                            | 2024.15-24                                                                                                              |