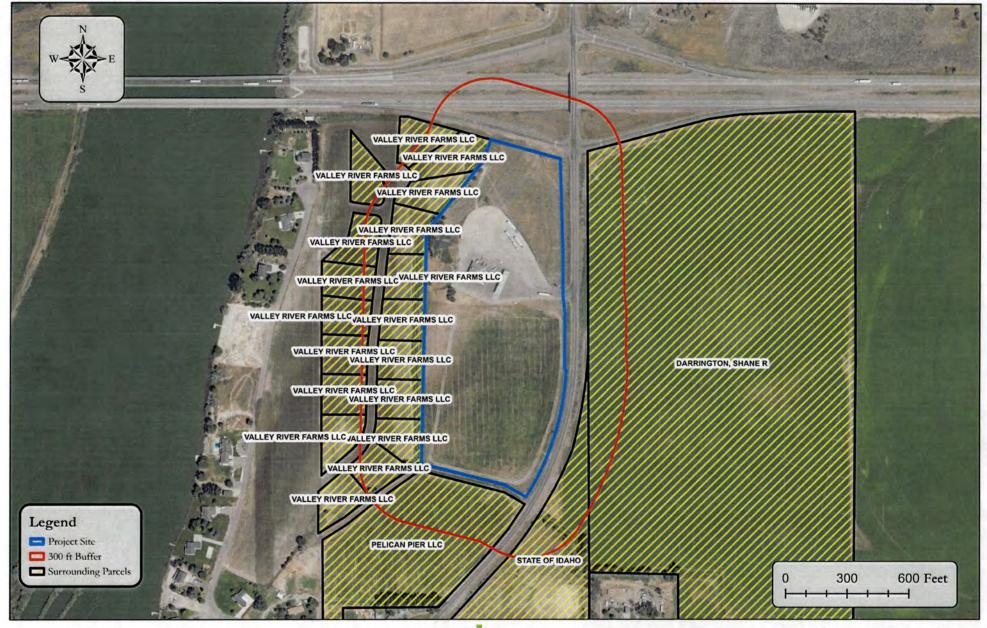

# ATTACHMENT 6 Surrounding Property Owners

## A3 NEW HORIZON AMENDMENT TO ZONE

EXHIBIT 7

| Parcel_Num     | MailToName             | MailToAddr           | MailToCity | MailToStat | MailToPos |
|----------------|------------------------|----------------------|------------|------------|-----------|
| RP10S24E116000 | A3 NEW HORIZON LLC     | 232 N HWY 77         | DECLO      | ID         | 83323     |
| RP10S24E115500 | A3 NEW HORIZON LLC     | 232 N HWY 77         | DECLO      | ID         | 83323     |
| RP10S24E114801 | DARRINGTON, SHANE R    | 1102 EAST 100 SOUTH  | DECLO      | ID         | 83323     |
| RP10S24E116300 | PELICAN PIER LLC       | 240 N 840 E          | DECLO      | ID         | 83323     |
| RP10S24E116500 | STATE OF IDAHO         | Address Not Provided |            |            |           |
| RP000600000000 | VALLEY RIVER FARMS LLC | PO BOX 164           | DECLO      | ID         | 83323     |
| RP000600010020 | VALLEY RIVER FARMS LLC | PO BOX 164           | DECLO      | ID         | 83323     |
| RP000600010040 | VALLEY RIVER FARMS LLC | PO BOX 164           | DECLO      | ID         | 83323     |
| RP000600010050 | VALLEY RIVER FARMS LLC | PO BOX 164           | DECLO      | ID         | 83323     |
| RP000600010060 | VALLEY RIVER FARMS LLC | PO BOX 164           | DECLO      | ID         | 83323     |
| RP000600010070 | VALLEY RIVER FARMS LLC | PO BOX 164           | DECLO      | ID         | 83323     |
| RP000600010080 | VALLEY RIVER FARMS LLC | PO BOX 164           | DECLO      | ID         | 83323     |
| RP000600010090 | VALLEY RIVER FARMS LLC | PO BOX 164           | DECLO      | ID         | 83323     |
| RP000600010100 | VALLEY RIVER FARMS LLC | PO BOX 164           | DECLO      | ID         | 83323     |
| RP000600010110 | VALLEY RIVER FARMS LLC | PO BOX 164           | DECLO      | ID         | 83323     |
| RP000600010120 | VALLEY RIVER FARMS LLC | PO BOX 164           | DECLO      | ID         | 83323     |
| RP000600010130 | VALLEY RIVER FARMS LLC | PO BOX 164           | DECLO      | ID         | 83323     |
| RP000600010140 | VALLEY RIVER FARMS LLC | PO BOX 164           | DECLO      | ID         | 83323     |
| RP000600020080 | VALLEY RIVER FARMS LLC | PO BOX 164           | DECLO      | ID         | 83323     |
| RP000600020090 | VALLEY RIVER FARMS LLC | PO BOX 164           | DECLO      | ID         | 83323     |
| RP000600020100 | VALLEY RIVER FARMS LLC | PO BOX 164           | DECLO      | ID         | 83323     |
| RP000600020110 | VALLEY RIVER FARMS LLC | PO BOX 164           | DECLO      | ID         | 83323     |
| RP000600020120 | VALLEY RIVER FARMS LLC | PO BOX 164           | DECLO      | ID         | 83323     |
| RP000600020130 | VALLEY RIVER FARMS LLC | PO BOX 164           | DECLO      | ID         | 83323     |