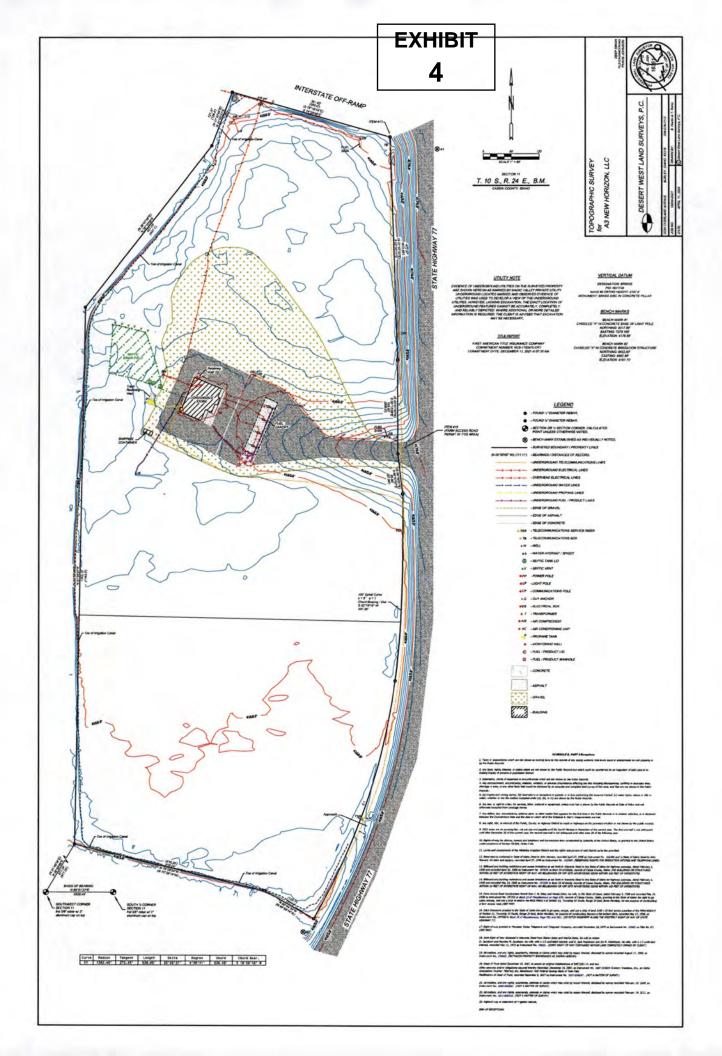

off exit 216 of Interstate 84 and Highway 77, it is ideally situated for this type of development and zoning classification. The CP calls on the county to:

Provide for industrial zones that are suitable for the purpose, properly located with respect to transportation and other land uses and for industrial demands. Each established community should be encouraged to plan for industrial development in its own area. Locations for industrial uses are best located in accordance with existing transportation and utility systems.

CP at 29, emphasis added. With the exception of the railroad tracks to the west of Highway 27, every IC Zone in the county is located along a major thoroughfare, with the next closest IC Zone located six miles away on Highway 81.

## **ATTACHMENT 3** Vicinity Sketches







CB ANDERSON ARCHITECTS PLACE

7209 Oreenwood Avenue North Searce, Washington 98103 206-782-2911 Fax 782-5628

A3 NEW HORIZON LLC 15005 NE 2ND AVENUE VANCOUVER, WA 98685



JURISTICTION:

PROPERTY ZONE:

BUILDING CODES:

PROJECT DESCRIPTION:

PROJECT DEVELOPMENT GOALS:

1. 15.00 SF CENTER BULDING W DRIVE-THRU
2. 3 BUT AREAR SHOP
3. 8 LANE DIESEL FLEE ING STATION W DEF
4. 8 OAS MYDG
5. 150 TRUCK PARKING STALLS
6. 75 RIVED CAR INVENING STALLS
7. 10 NY PARKING STALLS
7. 10 NY PARKING STALLS

PARKING SHOWN ON SITE PLAN:

CAR PARISING TRUCK PARISING RV PARISING TOTAL PARISING:

CASSIA COUNTY PLANNING 4
 BUILDING DEPARTMENT

IONING CODE:
 CASSIA COUNTY ZONE. TITLE 9

NOTE: EXISTING GAS STATION IS PERMITTED UNDER CONDITIONAL USE PERMIT ANEW CONDITIONAL USE PERMIT WILL BE REQUIRED FOR THIS RE