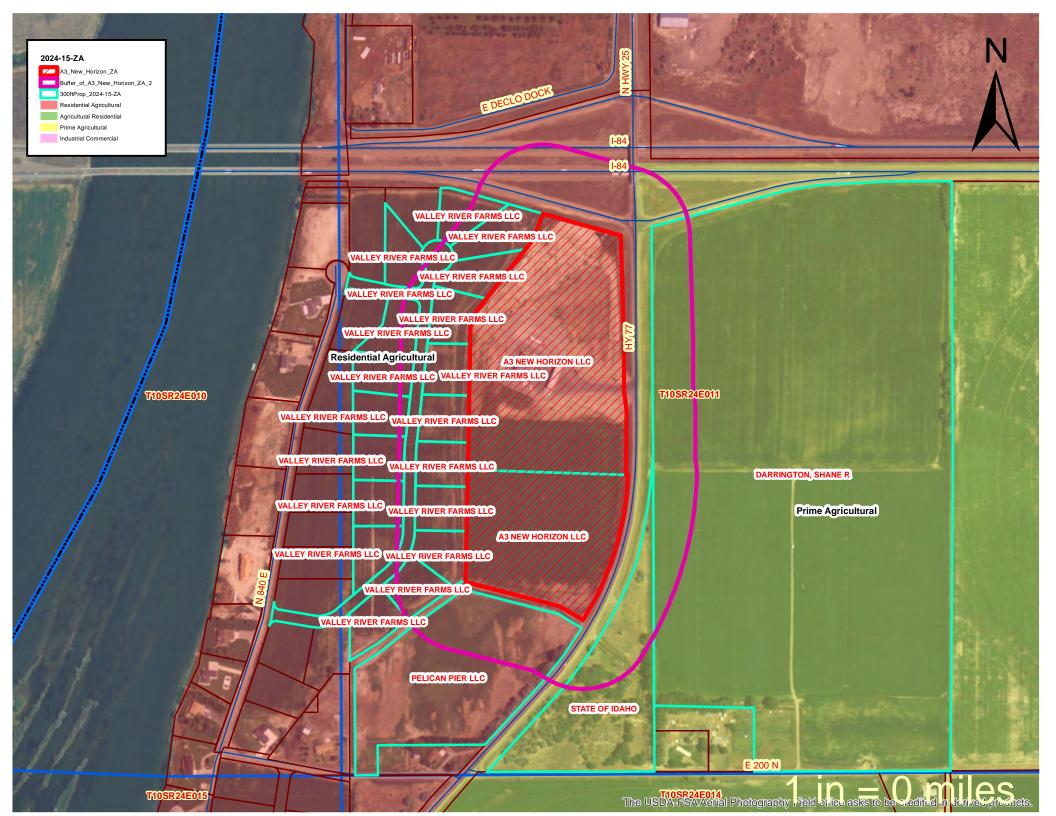

## A3 NEW HORIZON AMENDMENT TO ZONE

EXHIBIT 7

| Parcel_Num     | MailToName             | MailToAddr           | MailToCity | MailToStat | MailToPos |
|----------------|------------------------|----------------------|------------|------------|-----------|
| RP10S24E116000 | A3 NEW HORIZON LLC     | 232 N HWY 77         | DECLO      | ID         | 83323     |
| RP10S24E115500 | A3 NEW HORIZON LLC     | 232 N HWY 77         | DECLO      | ID         | 83323     |
| RP10S24E114801 | DARRINGTON, SHANE R    | 1102 EAST 100 SOUTH  | DECLO      | ID         | 83323     |
| RP10S24E116300 | PELICAN PIER LLC       | 240 N 840 E          | DECLO      | ID         | 83323     |
| RP10S24E116500 | STATE OF IDAHO         | Address Not Provided |            |            |           |
| RP000600000000 | VALLEY RIVER FARMS LLC | PO BOX 164           | DECLO      | ID         | 83323     |
| RP000600010020 | VALLEY RIVER FARMS LLC | PO BOX 164           | DECLO      | ID         | 83323     |
| RP000600010040 | VALLEY RIVER FARMS LLC | PO BOX 164           | DECLO      | ID         | 83323     |
| RP000600010050 | VALLEY RIVER FARMS LLC | PO BOX 164           | DECLO      | ID         | 83323     |
| RP000600010060 | VALLEY RIVER FARMS LLC | PO BOX 164           | DECLO      | ID         | 83323     |
| RP000600010070 | VALLEY RIVER FARMS LLC | PO BOX 164           | DECLO      | ID         | 83323     |
| RP000600010080 | VALLEY RIVER FARMS LLC | PO BOX 164           | DECLO      | ID         | 83323     |
| RP000600010090 | VALLEY RIVER FARMS LLC | PO BOX 164           | DECLO      | ID         | 83323     |
| RP000600010100 | VALLEY RIVER FARMS LLC | PO BOX 164           | DECLO      | ID         | 83323     |
| RP000600010110 | VALLEY RIVER FARMS LLC | PO BOX 164           | DECLO      | ID         | 83323     |
| RP000600010120 | VALLEY RIVER FARMS LLC | PO BOX 164           | DECLO      | ID         | 83323     |
| RP000600010130 | VALLEY RIVER FARMS LLC | PO BOX 164           | DECLO      | ID         | 83323     |
| RP000600010140 | VALLEY RIVER FARMS LLC | PO BOX 164           | DECLO      | ID         | 83323     |
| RP000600020080 | VALLEY RIVER FARMS LLC | PO BOX 164           | DECLO      | ID         | 83323     |
| RP000600020090 | VALLEY RIVER FARMS LLC | PO BOX 164           | DECLO      | ID         | 83323     |
| RP000600020100 | VALLEY RIVER FARMS LLC | PO BOX 164           | DECLO      | ID         | 83323     |
| RP000600020110 | VALLEY RIVER FARMS LLC | PO BOX 164           | DECLO      | ID         | 83323     |
| RP000600020120 | VALLEY RIVER FARMS LLC | PO BOX 164           | DECLO      | ID         | 83323     |
| RP000600020130 | VALLEY RIVER FARMS LLC | PO BOX 164           | DECLO      | ID         | 83323     |

## Cassia County

**EXHIBIT 7** 

| 2 Wille Madias Vill 1 | icu nonzon                          | DOT EIGHTES HEIMOVED |            |                |       |            |
|-----------------------|-------------------------------------|----------------------|------------|----------------|-------|------------|
| Parcel_Num            | MailToName                          | MailToAddr           | MailToAd_1 | MailToCity     | State | Zip        |
| RP10S24E116000        | A3 NEW HORIZON LLC                  | 232 N HWY 77         |            | DECLO          | ID    | 83323      |
| RP10S24E028775        | ALLEN, KARL W                       | 900 E 300 N          |            | DECLO          | ID    | 83323      |
| RP10S24E157799        | ARNOLD, LESTER C                    | 126 N HWY 77         |            | DECLO          | ID    | 83323      |
| RP10S24E026175        | BANK OF UTAH TRUST DEPT             | 50 S 200 E           |            | SALT LAKE CITY | UT    | 84111      |
| RP10S24E028802        | BARGER, CLIFFORD                    | 914 E 300 N          |            | DECLO          | ID    | 83323      |
| RP10S24E133621        | BENNING LAND & LIVESTOCK LLC        | 1025 E HWY 81        |            | DECLO          | ID    | 83323      |
| RP10S24E123660        | BIRD, BRYAN R                       | 280 NORTH 975 EAST   |            | DECLO          | ID    | 83323-6074 |
| RP10S24E147200        | BOYER, JIM & ADRIANNA, LIVING TRUST | 146 N 950 E          |            | DECLO          | ID    | 83323      |
| RP000330010100        | BURCH, L CRAIG                      | 232 N 840 E          |            | DECLO          | ID    | 83323      |
| RP10S24E150001        | BURLEY HIGHWAY DISTRICT             | 19 E 200 S           |            | BURLEY         | ID    | 83318      |
| RP000330010110        | CANNON, BLAINE PETER                | 236 N 840 E          |            | DECLO          | ID    | 83323      |
| RP000860010030        | CHEESMAN, KYLER                     | 345 N SANDBAR WAY    |            | DECLO          | ID    | 83323      |
| RP10S24E028850        | CHRISTENSEN, MARC D                 | 922 E 300 N          |            | DECLO          | ID    | 83323      |
| RP10S24E157200        | CITY OF DECLO                       | Address Not Provided |            |                |       |            |
| RP10S24E141965        | COLE, JAMES C                       | PO BOX 262           |            | DECLO          | ID    | 83323      |
| RP10S24E025481        | COLE, SIDNEY                        | 341 N SANDBAR WAY    |            | DECLO          | ID    | 83323      |
| RP10S24E025501        | COLE, SIDNEY CHARLES                | 341 N SANDBAR WAY    |            | DECLO          | ID    | 83323      |
| RP10S24E141952        | COLE, WILLIAM EDWARD                | PO BOX 192           |            | DECLO          | ID    | 83323      |
| RP10S24E117005        | COPMANN, LAURIE L                   | PO BOX 221           |            | RUPERT         | ID    | 83350      |
| RP10S24E141801        | DARRINGTON, KYLE SHANE              | 1025 E HWY 81        |            | DECLO          | ID    | 83323      |
| RP10S24E114801        | DARRINGTON, SHANE R                 | 1102 E 100 S         |            | DECLO          | ID    | 83323      |
| RP10S24E159001        | DARRINGTON, TIM S                   | 28 N 775 E           |            | DECLO          | ID    | 83323      |
| RP10S24E119600        | DAYLEY, JAY A                       | 946 E 200 N          |            | DECLO          | ID    | 83323      |
|                       | DERRICK, MARIA MINERVA              | PO BOX 136           |            | FULTON         | CA    | 95439      |
| RP000330010030        | DOUGLASS, PAUL A                    | 206 N 840 E          |            | DECLO          | ID    | 83323      |
| RP10S24E126380        | ECK, ROBERT D                       | 209 N 950 E          |            | DECLO          | ID    | 83323      |
| RP10S24E025656        | FIFE, RANDALL MAX                   | 330 SANDBAR WAY N    |            | DECLO          | ID    | 83323      |
| RP10S24E117000        | GARRETT, KIM D                      | 866 E 200 N          |            | DECLO          | ID    | 83323      |
| RP10S24E110020        | GIBBY, ERIC                         | 811 NORMAL AVE       |            | BURLEY         | ID    | 83318      |
| RP10S24E110004        | GIBBY, LEE                          | 294 N 950 E          |            | DECLO          | ID    | 83323      |
| RP10S24E140005        | GIL, VICTORIA                       | 1500 NORMAL AVE      |            | BURLEY         | ID    | 83318      |
| RP10S24E028805        | GKO PROPERTIES LLC                  | 372 N 910 E          |            | DECLO          | ID    | 83323      |
| RP000330010010        |                                     | 196 NORTH 840 EAST   |            | DECLO          | ID    | 83323      |
| RP10S24E110055        | HARPER, GREG                        | 115 S 950 E          |            | DECLO          | ID    | 83323      |
| RP10S24E026003        | JUS ENOUGH ACRES LLC                | 900 E 300 N          |            | DECLO          | ID    | 83323      |
| RP000330010120        | KIDD, CHASE                         | 240 N 840 E          |            | DECLO          | ID    | 83323      |
| RP10S24E016300        |                                     | 1000 E HWY 81        |            | DECLO          | ID    | 83323      |
| RP10S24E140015        | KOWITZ, CHARLES F L/E               | 927 E 200 N          |            | DECLO          | ID    | 83323      |
| RP10S24E143600        | KOWITZ, DENIS                       | 171 N HWY 77         |            | DECLO          | ID    | 83323      |
|                       |                                     |                      |            |                |       |            |

**DUPLICATES REMOVED** 

1 Mile Radius A# New Horizon

| RP10S24E142400 | KOWITZ, LAMONT                 | 887 E 200 N                 |                        | DECLO    | ID | 83323     |
|----------------|--------------------------------|-----------------------------|------------------------|----------|----|-----------|
|                | KUNAU, RICHARD G               | 137 N HWY 77                |                        | DECLO    | ID | 83323     |
|                | KUNAU, RICHARD GLEN            | 133 N HWY 77                |                        | DECLO    | ID | 83323     |
| RP10S24E157895 |                                | 160 N HWY 77                |                        | DECLO    | ID | 83323     |
|                | KUWANA, JERRY L                | 164 N HWY 77                |                        | DECLO    | ID | 83323     |
| RP10S24E157805 | KUWANA, JERRY LAMONT           | 164 NORTH HWY 77            |                        | DECLO    | ID | 83323     |
|                | LARSEN, MICHAEL L              | 198 N 840 E                 |                        | DECLO    | ID | 83323     |
| RP10S24E141200 | LAZY T FARMS LLC               | 1250 E 11 N                 |                        | DECLO    | ID | 83323     |
| RP10S24E141375 |                                | 901 E 200 N                 |                        | DECLO    | ID | 83323     |
|                | MCMILLIAN, JOLAUREL            | 268 HWY 25                  |                        | DECLO    | ID | 83323     |
|                |                                | UBS FARMLAND INVESTORS LLC  | 10 STATE HOUSE SQUARE, |          |    |           |
| RP10S24E126445 | MIDNIGHT SUN INC               | ATTN: DAN MURRAY            | 15TH FLOOR             | HARTFORD | CT | 06103     |
| RP000330010070 | MILLER, MALIA DEE              | 220 NORTH 840 EAST          | 5210(1362)             | DECLO    | ID | 83323     |
|                | MILLER, PAMELLA K              | 224 N 840 E                 |                        | DECLO    | ID | 83323     |
|                | MILLER, RAYMOND & LINDA, TRUST | 965 EAST 300 NORTH          |                        | DECLO    | ID | 83323     |
|                | MITCHELL, DELL N               | 999 E 300 N                 |                        | DECLO    | ID | 83323     |
|                | MOORE, ROBERT, CORPORATION     | 802 EAST 100 NORTH          |                        | DECLO    | ID | 83323     |
| RP10S24E120752 |                                | 2564 SOUTH SWALLOWTAIL LANE |                        | BOISE    | ID | 83706     |
| RP10S24E025510 |                                | 202 E 400 S                 |                        | BURLEY   | ID | 83318     |
|                | OTTLEY, MELANIE                | 350 E BASELINE RD           |                        | RUPERT   | ID | 83350     |
|                | PATTERSON, ZACH A              | 875 W 300 N                 |                        | PAUL     | ID | 83347     |
| RP10S24E116400 |                                | 240 N 840 E                 |                        | DECLO    | ID | 83323     |
| RP000330010040 |                                | 208 NORTH 840 EAST          |                        | DECLO    | ID | 83323     |
|                | ROBINSON, THOMAS LEROY         | 453 EAST 600 SOUTH          |                        | BURLEY   | ID | 83318     |
| RP10S24E125450 |                                | 1250 E 11 N                 |                        | DECLO    | ID | 83323     |
|                | SAMUELSON, LARRY W             | 328 N 950 E                 |                        | DECLO    | ID | 83323     |
|                | SIMPLOT, ROBERT D              | 166 N 950 E                 |                        | DECLO    | ID | 83323     |
|                | SPEAR, KATHLEEN S              | PO BOX 88                   |                        | DECLO    | ID | 83323     |
| RP10S24E143150 | SPRAGUE, KAREN                 | 853 E 200 N                 |                        | DECLO    | ID | 83323     |
| RP10S24E151100 |                                | P O BOX 25                  |                        | BOISE    | ID | 83707     |
| RP10S24E132420 |                                | 1250 E 11 N                 |                        | DECLO    | ID | 83323     |
| RP10S24E025413 |                                | 863 E 350 N                 |                        | DECLO    | ID | 83323     |
|                | TURNER, GLENA C                | 3417 HILAND AVE             |                        | BURLEY   | ID | 83318     |
|                | VALLEY RIVER FARMS LLC         | PO BOX 164                  |                        | DECLO    | ID | 83323     |
|                | VILLAGE ENTERPRISES LLC        | 274 S HWY 25                |                        | DECLO    | ID | 83323     |
|                | WALLACE, RICHARD ORVAL         | 848 E 200 N                 |                        | DECLO    | ID | 83323     |
|                | WARREN FAMILY TRUST            | 191 N HWY 77                |                        | DECLO    | ID | 83323-503 |
| RP10S24E125402 |                                | 210 N 840 E                 |                        | DECLO    | ID | 83323     |
| RP00033001005A |                                | 210 N 840 E                 |                        | DECLO    | ID | 83323     |
| RP10S24E109552 |                                | 207 N 840 E                 |                        | DECLO    | ID | 83323     |
|                | WRIGLEY, TYSON                 | 353 E 700 S                 |                        | BURLEY   | ID | 83318     |

## ONE MILE A3 New Horizon MINIDOKA COUNTY

| dhe WTCD DE DIN S                |                                   |                              |                          |               |          | dbo.%TSB_DE  |
|----------------------------------|-----------------------------------|------------------------------|--------------------------|---------------|----------|--------------|
| dbo.%TSB_DE_PIN.F                |                                   | A. 4146 23 446 4             | W said as inherences     | dbo.%TSB_DE_  | _DE_PIN. | _PIN.OwnerZi |
| N<br>DDGGGGGGGGGG                | dbo.%TSB_DE_PIN.Owner1            | dbo.%TSB_DE_PIN.Owner2       | dbo.%TSB_DE_PIN.OwnerStr | PIN.OwnerCity | OwnerSt  | р            |
| RP09001000003A                   | ABENROTH DOUGLAS G                | ABENROTH CORTNEY P           | 281 RIVER VIEW HTS       | RUPERT        | ID       | 83350        |
| RP09001000005A                   | BARKER DAVID                      | BARKER MEGAN MICHELLE        | 285 S RIVER VIEW HTS     | RUPERT        | ID       | 83350        |
| RP10S24E101690                   | BOURQUIN DALE                     |                              | 152 E 342 LN S           | RUPERT        | ID       | 83350        |
| RP10S24E101710                   | BOURQUIN DALE                     |                              | 152 E 342 LN S           | RUPERT        | ID       | 83350        |
| RP10S24E154475                   | CHANDLER FAMILY TRUST             | randon (Butterain)           | 1304 E 800 N             | JACKSON       | ID       | 83350        |
| RP10S24E108100                   | CLAYVILLE EARL R                  | CLAYVILLE CARLEEN B          | 150 E 400 S              | RUPERT        | ID       | 83350        |
| RP10S24E108822                   | CLAYVILLE KARL W                  | CLAYVILLE SANDRA             | 160 E 400 S              | RUPERT        | ID       | 83350        |
| RP10S24E154550                   | COATS SCOTT                       | COATS SHELLEY                | 126 E 450 LN S           | RUPERT        | ID       | 83350        |
| RP10S24E154570                   | COATS SCOTT                       | COATS SHELLEY                | 126 E 450 LN S           | RUPERT        | ID       | 83350        |
| RP09001000004A                   | CONDIE GARRETT ROBERT             | CONDIE SARAH                 | 283 S RIVER VIEW HEIGHTS | RUPERT        | ID       | 83350        |
| RP09001000007A                   | DALTON CATHERINE MARIE            | DALTON SCOTT WESLEY          | 192 E RIVER VIEW HTS     | RUPERT        | ID       | 83350        |
| RP10S24E152413                   | DUFFIN DACX                       |                              | 420 S 135 LN E           | RUPERT        | ID       | 83350        |
| RP084100000010                   | DUFFIN DACX DANIEL                | DUFFIN WHITNEY ANN           | 420 S 135 LN E           | RUPERT        | ID       | 83350        |
| RP10S24E152850                   | DUFFIN DANIEL D                   | DUFFIN SHEILA L              | 422 S 135 LN E           | RUPERT        | ID       | 83350        |
| RP10S24E152951                   | DUFFIN DANIEL D                   | DUFFIN SHEILA L              | 422 S 135 LN E           | RUPERT        | ID       | 83350        |
| RP09001000006A                   | FAUX WESSTON                      | FAUX RACHEL                  | 1513 K DR                | RUPERT        | ID       | 83350        |
| RP10S24E102580                   | FIFE SAMUAL M                     |                              | 131 E 300 S              | RUPERT        | ID       | 83350        |
| RP10S24E039027                   | GARNER SAMUEL L                   | GARNER JEANNA                | 173 E 275 LN S           | RUPERT        | ID       | 83350        |
| RP0900100000AA                   | GARNER SAMUEL L                   | GARNER JEANNA                | 173 E 275 LN S           | RUPERT        | ID       | 83350        |
| RP09001000010A                   | GARNER SAMUEL L                   | GARNER JEANNA                | 173 E 275 LN S           | RUPERT        | ID       | 83350        |
| RP09001000009A                   | GARNER SAMUEL L                   | GARNER JEANNA                | 173 E 275 LN S           | RUPERT        | ID       | 83350        |
| RP09001000008A                   | GARNER SAMUEL L                   | GARNER JEANNA                | 173 E 275 LN S           | RUPERT        | ID       | 83350        |
| RP10S24E104803                   | HARBOR VIEW DEVELOPMENT LLC       |                              | 2051 E 1475 S            | HAZELTON      | ID       | 83335        |
| RP10S24E106020                   | HARBOR VIEW DEVELOPMENT LLC       |                              | 2051 E 1475 S            | HAZELTON      | ID       | 83335        |
| RP09001000002A                   | HERNANDEZ JOSE L                  | HERNANDEZ CONCEPCION O       | 240 E 300 N              | RUPERT        | ID       | 83350-9451   |
| RP10S24E104660                   | HONSINGER JAMES L                 | The Montreas Service Service | 212 E 200 S              | RUPERT        | ID       | 83350        |
| RP10S24E104060                   | HONSINGER JAMES L                 |                              | 212 E 200 S              | RUPERT        | ID       | 83350        |
| RP10S24E104060                   | HONSINGER JAMES L                 |                              | 212 E 200 S              | RUPERT        | ID       | 83350        |
| RP10S24E154480                   | HUNSAKER A DEE                    | HUNSAKER JULIE A             | 430 S 135 LN E           | RUPERT        | ID       | 83350        |
| RP10S24E152417                   | HUNSAKER LYNN A                   | HUNSAKER A DEE               | 1050 E BRIGHAM RD APT 48 | SAINT GEORGE  | UT       | 84790        |
| RP10S24E038900                   | HYMAS DOUGLAS L                   | TIOTION INC. ITY OLD         | 162 E 300 S              | RUPERT        | ID       | 83350        |
| RP10S24E100788                   | IDAHO LAND & DEVELOPMENT LLC      |                              | PO BOX 584               | RUPERT        | ID       | 83350        |
| RP10S24E101580                   | IDAHO LAND & DEVELOPMENT LLC      |                              | PO BOX 584               | RUPERT        | ID       | 83350        |
| RP10S24E101575                   | IDAHO LAND & DEVELOPMENT LLC      |                              | PO BOX 584               | RUPERT        | ID       | 83350        |
| RP10S24E100625                   | IDAHO LAND & DEVELOPMENT LLC      |                              | PO BOX 584               | RUPERT        | ID       | 83350        |
| RP10S24E102430                   | LIND MELINDA R                    | LLOYD JACOB L                | 137 E 300 S              | RUPERT        | ID       | 83350        |
| RP10S24E102411                   | NEWCOMB MARK T                    | NEWCOMB LONNA                | 251 E 200 S              | RUPERT        | ID       | 83350        |
| RP10S24E103000                   | NORBY JOAN LIFE EST               | CLARK LAURA                  | PO BOX 394               |               | ID       |              |
| RP10S24E154471                   | PARR WESLEY M                     | PARR CATHLEEN LEA            |                          | RUPERT        |          | 83350        |
| RP10324E154471<br>RP10S24E150805 | PETERSON BARRY                    |                              | 438 S 135 LN E           | RUPERT        | ID       | 83350        |
| RP10524E150900                   | PETERSON BARRY C                  | PETERSON REXANNE             | PO BOX 935               | HEYBURN       | ID       | 83336        |
|                                  |                                   | PETERSON REXANNE             | 484 S 100 W              | RUPERT        | ID       | 83350        |
| RP09001000001A<br>RP0900100000CA | RIVER VIEW HEIGHTS LLC            |                              | 173 E 275 LN S           | RUPERT        | ID       | 83350        |
|                                  | RIVER VIEW HEIGHTS LLC            |                              | 173 E 275 LN S           | RUPERT        | ID       | 83350        |
| RP10S24E154230                   | ROWE FAMILY TRUST                 | SINASOE NAIVE                | 1168 W DESERT SPARROW DR | SAINT GEORGE  | UT       | 84790        |
| RP10S24E038751                   | SIMCOE JENNIFER                   | SIMCOE MIKE                  | 236 S 100 W              | RUPERT        | ID       | 83350        |
| RP10S24E038760                   | SIMCOE JENNIFER                   | SIMCOE MIKE                  | 236 S 100 W              | RUPERT        | ID       | 83350        |
| RP10S24E103750                   | STATE OF IDAHO                    | cruses en nu                 | PO BOX 7129              | BOISE         | ID       | 83707        |
| RP10S24E106953                   | STUDER KARL                       | STUDER EMILY                 | PO BOX 675               | HEYBURN       | ID       | 83336-0675   |
| RP10S24E035000                   | STUDER STEVEN L AND LINDA L TRUST |                              | 149 E 200 S              | RUPERT        | ID       | 83350        |