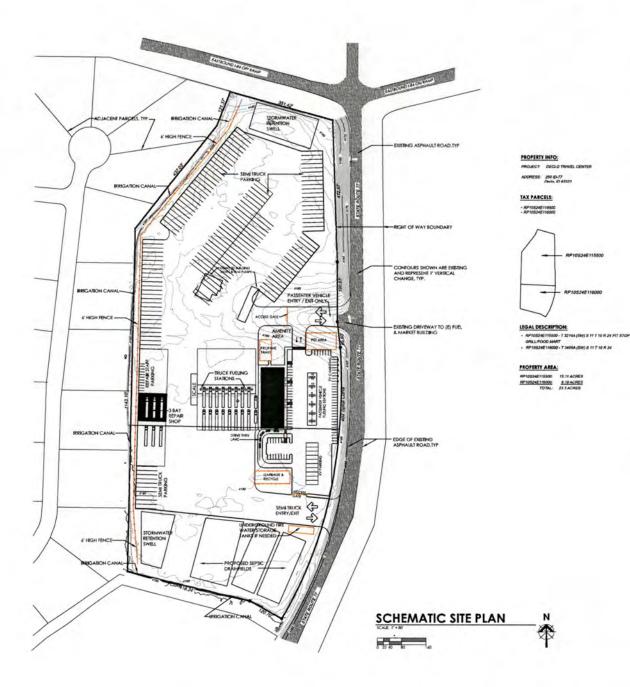

## **ATTACHMENT 3** Vicinity Sketches

CB ANDERSON ARCHITECTS PLACE

7209 Oreenwood Avenue North Searce, Washington 98103 206-782-2911 Fax 782-5628

A3 NEW HORIZON LLC 15005 NE 2ND AVENUE VANCOUVER, WA 98685

JURISTICTION:

PROPERTY ZONE:

BUILDING CODES:

PROJECT DESCRIPTION:

PROJECT DEVELOPMENT GOALS:

1. 15.00 SF CENTER BULDING W DRIVE-THRU
2. 3 BUT AREAR SHOP
3. 8 LANE DIESEL FLEE ING STATION W DEF
4. 8 OAS MYDG
5. 150 TRUCK PARKING STALLS
6. 75 RIVED CAR INVENING STALLS
7. 10 NY PARKING STALLS
7. 10 NY PARKING STALLS

PARKING SHOWN ON SITE PLAN:

CAR PARISING TRUCK PARISING RV PARISING TOTAL PARISING:

CASSIA COUNTY PLANNING 4
 BUILDING DEPARTMENT

IONING CODE:
 CASSIA COUNTY ZONE. TITLE 9

NOTE: EXISTING GAS STATION IS PERMITTED UNDER CONDITIONAL USE PERMIT ANEW CONDITIONAL USE PERMIT WILL BE REQUIRED FOR THIS REDEVELOPMENT.

2014 MTT, BUILDING CODE (BIC)
 2001 BUND DEBRITY COSERVATION CODE
 2014 BUNT, BECHROLO, LCODE
 2014 BUNT, BECHROLO, LCODE
 2014 BUND DEBRITY COSERVATION
 2014 BUND DEBRITY CODE (BIC)
 2014 BUNT, BUNTONNE, BECTIFICAL, CODE (BIC)
 2014 BUNT, BUR CODE (BIC)
 3014 BUNT, BUR CODE (BIC)

EXISTING GAS STATION AND STORE / RESTAURANT TO BE EXPANDED TO TRAVEL CENTER / TRUCK STOP FACILITY.

| MORCLE.  | ME SONT BY |
|----------|------------|
| them to  | CHECKED BY |
| EVISIONS |            |
|          |            |
| _        |            |
|          |            |

3 JULY 2024 FOR PRE-SUBMITTAL MEETING

#### DECLO TRAVEL CENTER

232 ID-77 DECLO, ID 83323

SCHEMATIC SITE PLAN

DELT SAC

## A3 NEW HORIZON AMENDMENT TO ZONE

DARRINGTON MARCHANT